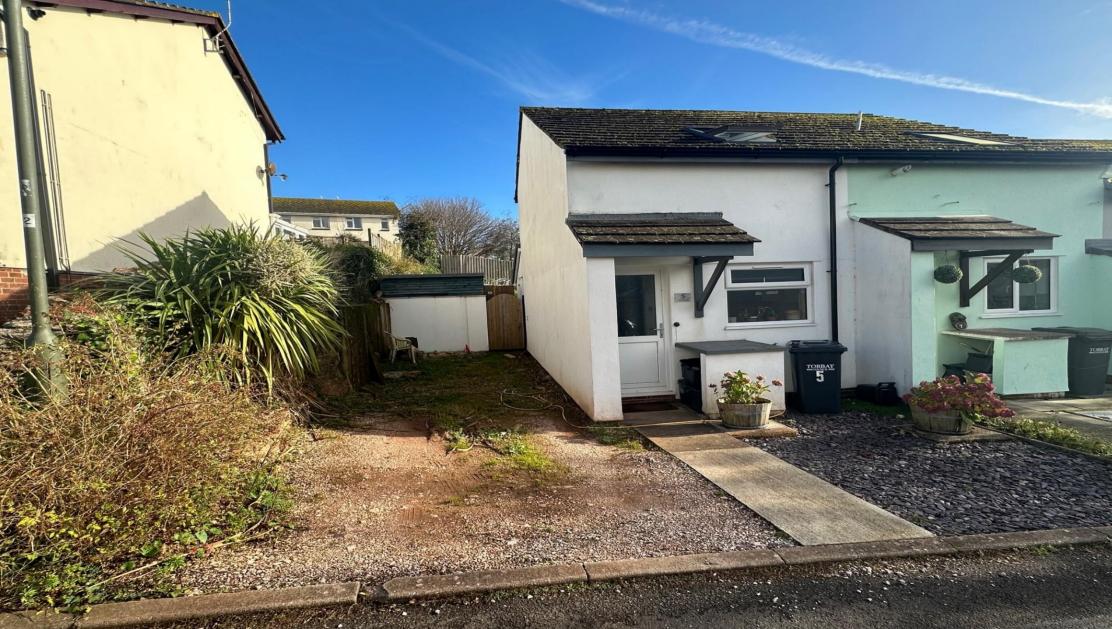

Externally to the front you have a driveway at the side of the property providing off road parking for up to 3 cars. There is gated access at the side where you have wooden built storage

and a double glazed window to front shed and to the rear you have steps leading up to a deceptively spacious garden with a lawned area bordered by an assortment of flowerbeds and a pleasant open outlook towards farreaching countryside