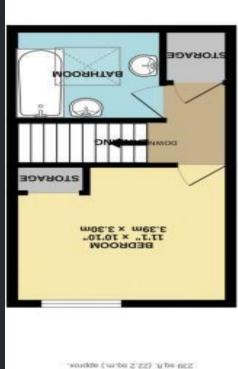

aspect.

From the living room stairs rise to the first floor where you have a landing area providing access to the double bedroom positioned at the rear of the property with built in storage, a hatch to the loft space and a double glazed window overlooking the garden. Adjacent to the bedroom you have a useful storage cupboard with a radiator and next to this you have a door leading to the superb modern fitted bathroom with a suite comprising a low-level WC, feature wash hand basin with storage beneath and panelled bath with shower attached via the mains. There are fully tiled walls and flooring and a large vellex window to front and inset spotlights.