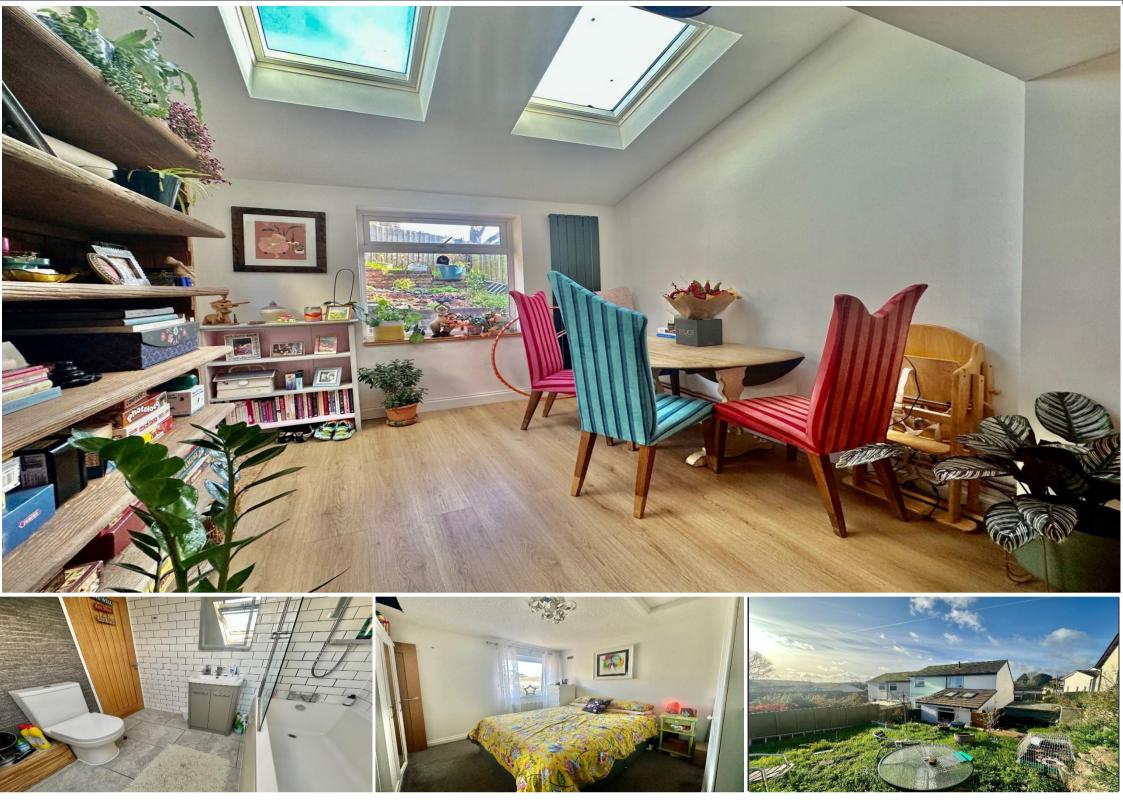

The accommodation begins with the entrance hallway with wood effect style flooring and a door leading into the delightful spacious living/dining room, which forms part of an extension, with continued wood effect flooring and stairs rising to first floor. An opening leads through to the dining area which features a vaulted ceiling with Vellex windows and double glazed windows to the rear and a double glazed door to the side providing access to garden. From the entrance hallway you also have a opening to the modern fitted kitchen which comprises a range of matching wall and base level units with solid wooden work surfaces and a stainless steel mixer tap sink and drainer. Built-in appliances include an oven and gas hob with an extraction hood and light above and there is space for a washing machine and fridge/freezer

aspect.

From the living room stairs rise to the first floor where you have a landing area providing access to the double bedroom positioned at the rear of the property with built in storage, a hatch to the loft space and a double glazed window overlooking the garden. Adjacent to the bedroom you have a useful storage cupboard with a radiator and next to this you have a door leading to the superb modern fitted bathroom with a suite comprising a low-level WC, feature wash hand basin with storage beneath and panelled bath with shower attached via the mains. There are fully tiled walls and flooring and a large vellex window to front and inset spotlights.

Externally to the front you have a driveway at the side of the property providing off road parking for up to 3 cars. There is gated access at the side where you have wooden built storage

and a double glazed window to front shed and to the rear you have steps leading up to a deceptively spacious garden with a lawned area bordered by an assortment of flowerbeds and a pleasant open outlook towards farreaching countryside