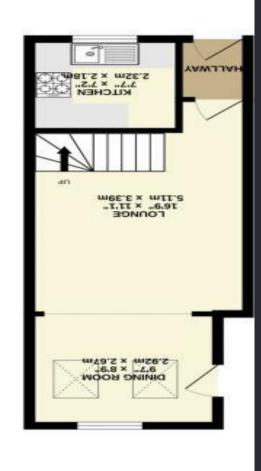

The accommodation begins with the entrance hallway with wood effect style flooring and a door leading into the delightful spacious living/dining room, which forms part of an extension, with continued wood effect flooring and stairs rising to first floor. An opening leads through to the dining area which features a vaulted ceiling with Vellex windows and double glazed windows to the rear and a double glazed door to the side providing access to garden. From the entrance hallway you also have a opening to the modern fitted kitchen which comprises a range of matching wall and base level units with solid wooden work surfaces and a stainless steel mixer tap sink and drainer. Built-in appliances include an oven and gas hob with an extraction hood and light above and there is space for a washing machine and fridge/freezer

aspect.

From the living room stairs rise to the first floor where you have a landing area providing access to the double bedroom positioned at the rear of the property with built in storage, a hatch to the loft space and a double glazed window overlooking the garden. Adjacent to the bedroom you have a useful storage cupboard with a radiator and next to this you have a door leading to the superb modern fitted bathroom with a suite comprising a low-level WC, feature wash hand basin with storage beneath and panelled bath with shower attached via the mains. There are fully tiled walls and flooring and a large vellex window to front and inset spotlights.

Externally to the front you have a driveway at the side of the property providing off road parking for up to 3 cars. There is gated access at the side where you have wooden built storage

and a double glazed window to front shed and to the rear you have steps leading up to a deceptively spacious garden with a lawned area bordered by an assortment of flowerbeds and a pleasant open outlook towards farreaching countryside